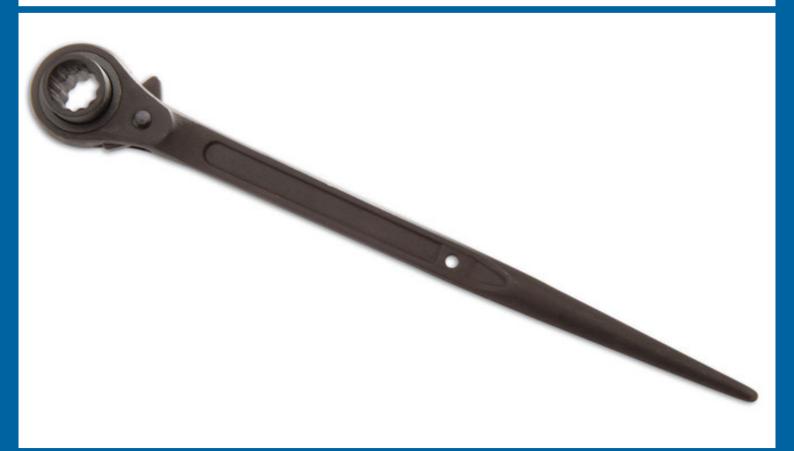

## Ratchet Podger Spanner 10mm x 13mm

Twin-sized ratcheting podger spanner with a long, tapered shaft for easy alignment of component holes and a 10mm and 13mm Bi-Hex (12pt) ratchet head for fast assembly. Manufactured from chrome vanadium with a durable black phosphate finish and a hole for safety cord attachment. A professional tool ideal for scaffolding and construction use, precision engineered to ANSI and DIN standards.

## **Additional Information**

- Size: 10mm x 13mm. Length: 240mm.
- · Deep socket: protects knuckles when working near brickwork.
- Bi-Hex (12pt) double sided ratchet mechanism.
- · Ideal for scaffolding and construction.
- · Manufactured from chrome vanadium with black phosphate finish.